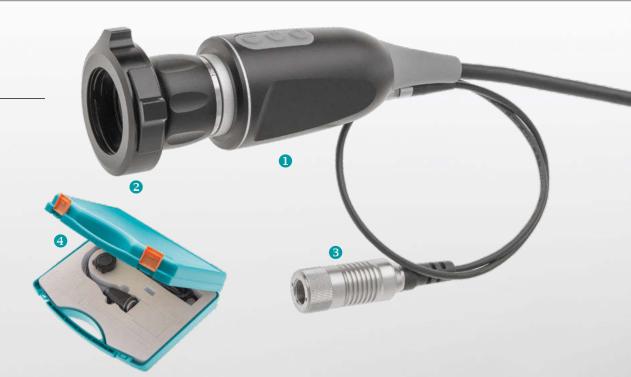

## 300-001-480 **HD CAMERA SET**

- consisting of:
- Camera head
- Endoscope coupler
- **3** Light source
- 4 Suitcase

High-Perfomance HD Camera Head

Programmable buttons and adjustable brightness button

Lightsource can be connected directly on Endoscope and Camera Head