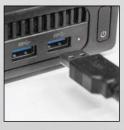

a high-performance camera head, only powerd by a external Desktop-Computer or Laptop via USB 3.0 makes outpatient examination as well as clinical surgery possible.

00:00

- HD (1920 x 1080) recording function (Images / Video)
- Powered by USB connection (USB 3.0 required)
- Powerful, long-life 1W LED illumination
- Programmable camera head with adjustable brightness

----

- Easy software installation and interface (Software incl. patient management/storage)
- Lightweight, ready-to use design
- IP58 standard

## 300-001-480 **HD CAMERA SET**

- consisting of:
- Camera head
- Endoscope coupler
- **3** Light source
- 4 Suitcase





High-Perfomance HD Camera Head



Programmable buttons and adjustable brightness button



Lightsource can be connected directly on Endoscope and Camera Head



System ist powered completely by USB 3.0 (required)





## RZ Medizintechnik GmbH

Unter Hasslen 20 78532 Tuttlingen, Germany

Phone: +49 (0)7462/9470-0 Fax: +49 (0)7462/9470-50

sales@rz-medizintechnik.com www.rz-medizintechnik.com

Media Code Number: 021650

© 09/2018 Copyright by RZ Medizintechnik GmbH · Unter Hasslen 20 · D-78532 Tuttlingen. All rights reserved. Modifications of technical specification or design are subject to change without prior notice.