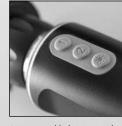

## 300-001-480 **HD CAMERA SET**

- consisting of:
- Camera head
- Endoscope coupler
- **3** Light source
- 4 Suitcase

High-Perfomance HD Camera Head

Programmable buttons and adjustable brightness button

Lightsource can be connected directly on Endoscope and Camera Head