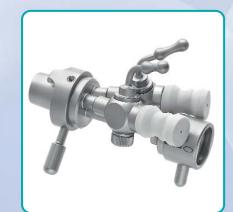

**Rigid Optical Forceps** With anatomical designed handle and a wide range of different jaws, e.g. biopsy forceps, grasper, punch and scissor

Bridges Are availale with 2, with 1 or without working channels. For use with all Cystoscope Sheaths and flexible instruments.

Albarran Deflecting Mechanisms

Are used to deflect flexible instruments like electrodes or biopsy forceps to reach anatomically difficult areas. The built-in ratchet mechanism keeps the instrument in place during surgery.