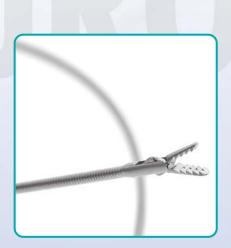

**Rigid Optical Forceps** With anatomical designed handle and a wide range of different jaws, e.g. biopsy forceps, grasper, punch and scissor

Bridges Are availale with 2, with 1 or without working channels. For use with all Cystoscope Sheaths and flexible instruments.