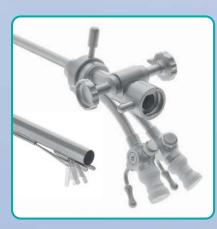

**Rigid Optical Forceps** With anatomical designed handle and a wide range of different jaws, e.g. biopsy forceps, grasper, punch and scissor

Bridges Are availale with 2, with 1 or without working channels. For use with all Cystoscope Sheaths and flexible instruments.

Albarran Deflecting Mechanisms

Are used to deflect flexible instruments like electrodes or biopsy forceps to reach anatomically difficult areas. The built-in ratchet mechanism keeps the instrument in place during surgery.