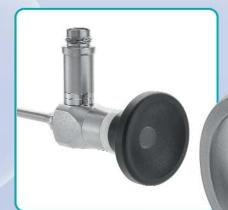

## Telescopes

**HF** Electrodes

Come in 4.0mm and 2.9mm diameter and  $0^{\circ}$ ,  $12^{\circ}$ ,  $30^{\circ}$ and  $70^\circ$  angle of view. Distal and Proximal saphire glasses protect the optical system from damages.