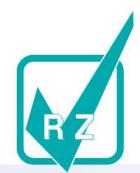

## **UROLOGY** Cystoscopy

0

Flexible Instruments Biopsy Forceps, Graspers and Scissors are available in 7 Charr. and 9 Charr. with 400mm working length

Cysto-Urethroscope Sheaths are colour coded and available in 17, 19, 20, 22 and 25 Charr. All sheaths come with atraumatic obturators and 2 stop cocks for suction & irrigation.