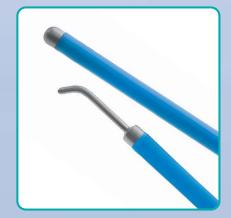

- Unique and lightweight designs for maximum comfort • Compatible to other brands

In 5, 7 and 9 Charr. are available in ball, needle and loop style for all kinds of Coagulation. Suitable cables for all generators are available.