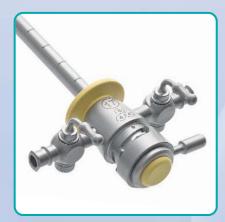

Albarran Deflecting Mechanisms

Are used to deflect flexible instruments like electrodes or biopsy forceps to reach anatomically difficult areas. The built-in ratchet mechanism keeps the instrument in place during surgery.