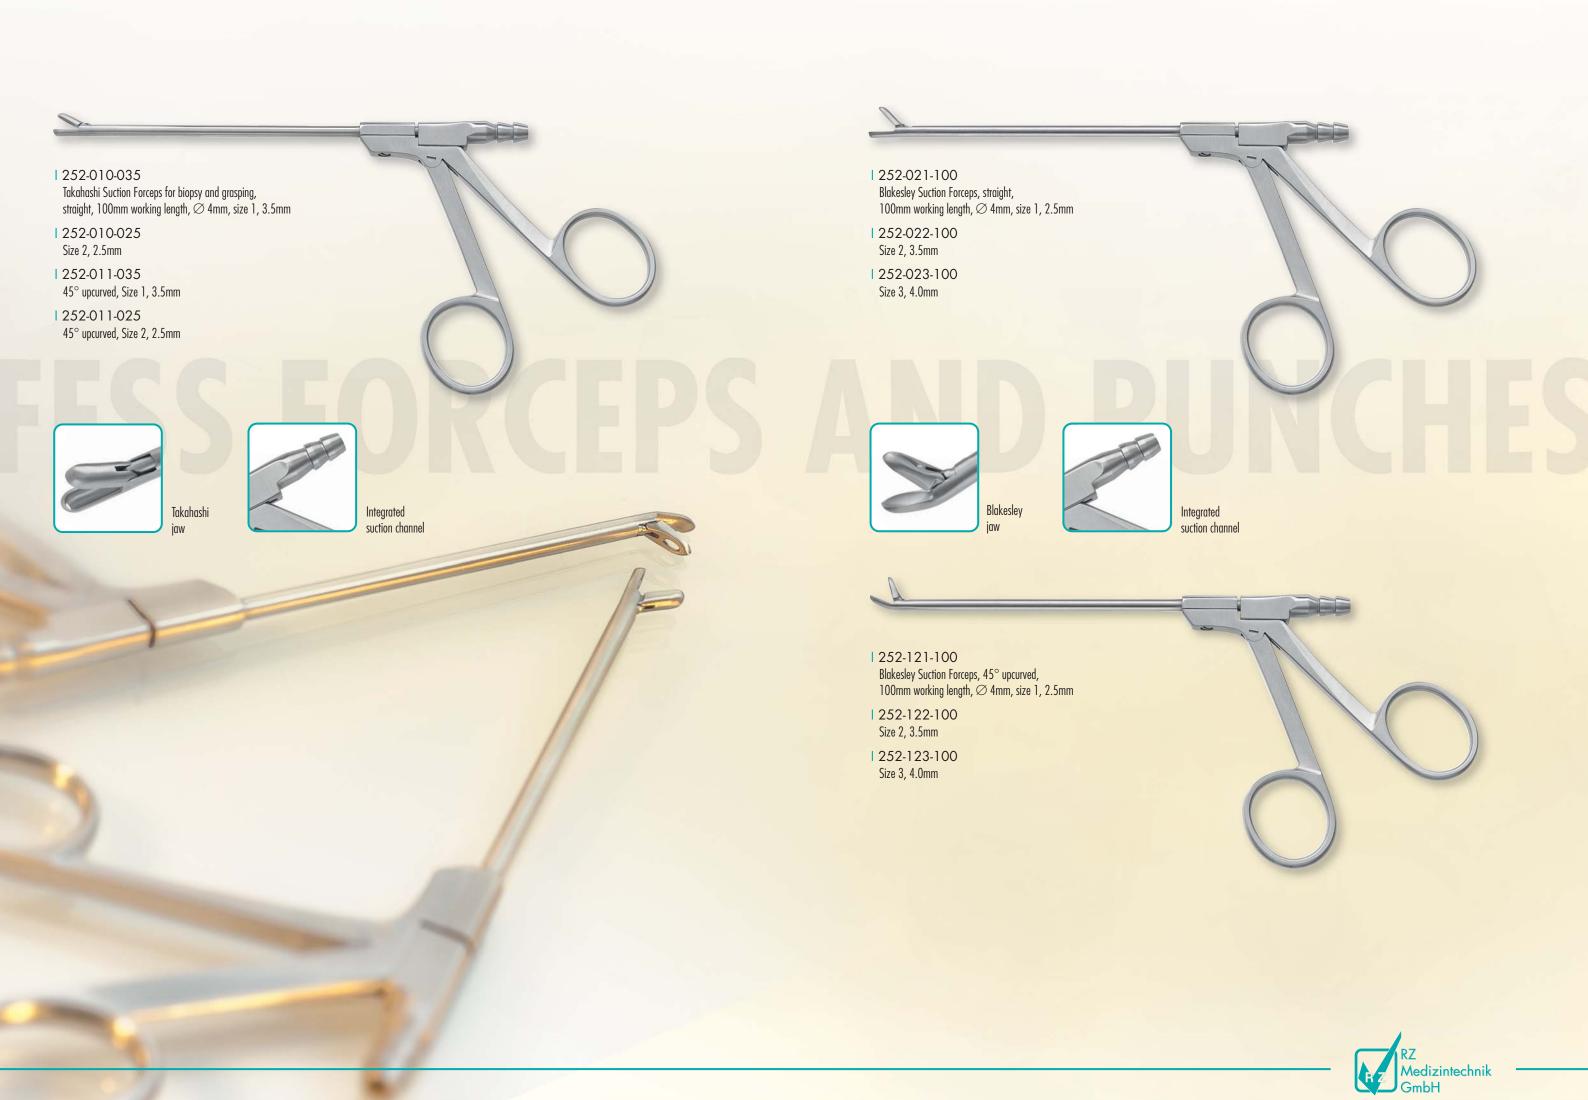

## ENT FESS SUCTION PUNCHES AND FORCEPS

For many years RZ Medizintechnik GmbH offers a RZ FESS Suction Punches and Suction Forceps feature ADULT SIZE wide range of special ENT instruments. an integrated suction channel with 3 major benefits for Today RZ Medizintechnik GmbH presents the latest the surgeons: products in ENT surgery - FESS Suction Punches and 1. Tissue will be retracted inside the jaws for safe Suction Forceps. 1252-015-500 and precise cutting. Ostrom Suction Punch, straight, upside backward cutting, 2. Tissue parts will be automatically aspirated for 100mm working length, Ø 5mm, 2.5mm bite continuous working without instrument removal. 1252-015-510 3. Blood and other fluids can be easily aspirated Left side backward cutting for a clear view during surgery. 1252-015-520 Right side backward cutting 1252-015-600 Upturned shaft, upside backward cutting Backward Integrated suction channel PEDIATRIC SIZE 1252-015-300 1252-015-320 Ostrom Suction Punch, straight, upside backward cutting, Right side backward cutting 100mm working length, ∅ 4mm, 2.0mm bite 1252-015-400 1252-015-310 Upturned shaft, upside backward cutting Left side backward cutting