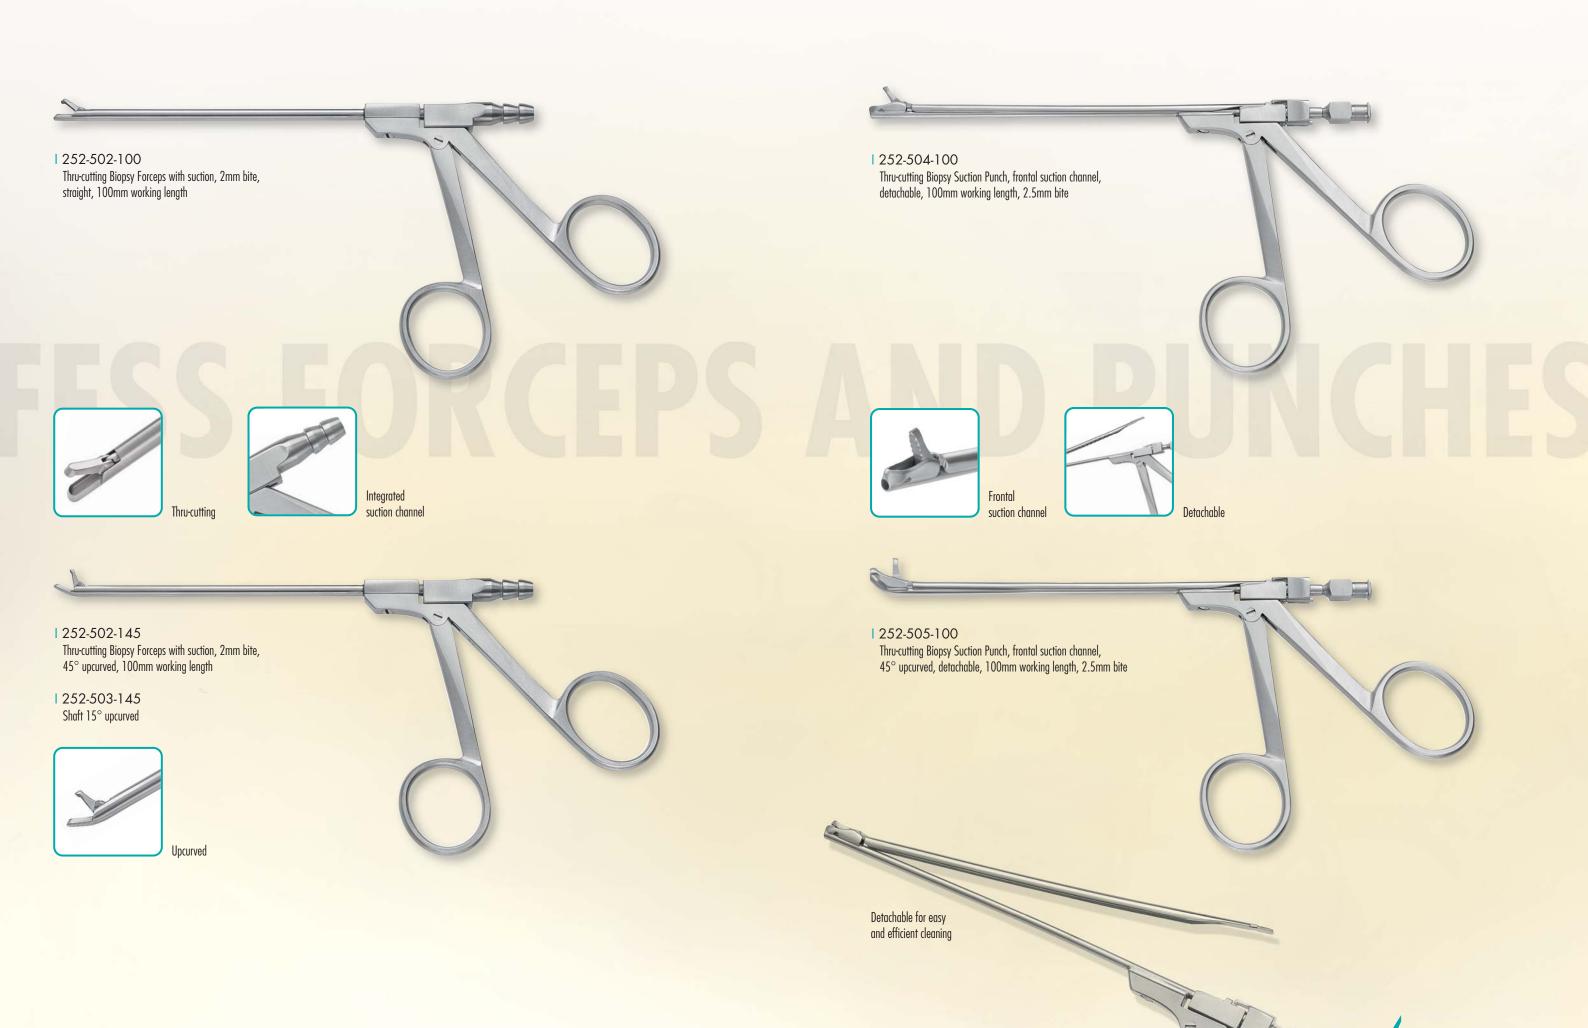

## ENT FESS SUCTION PUNCHES AND FORCEPS

For many years RZ Medizintechnik GmbH offers a RZ FESS Suction Punches and Suction Forceps feature ADULT SIZE wide range of special ENT instruments. an integrated suction channel with 3 major benefits for Today RZ Medizintechnik GmbH presents the latest the surgeons: products in ENT surgery - FESS Suction Punches and 1. Tissue will be retracted inside the jaws for safe Suction Forceps. 1252-015-500 and precise cutting. Ostrom Suction Punch, straight, upside backward cutting, 2. Tissue parts will be automatically aspirated for 100mm working length, Ø 5mm, 2.5mm bite continuous working without instrument removal. 1252-015-510 3. Blood and other fluids can be easily aspirated Left side backward cutting for a clear view during surgery. 1252-015-520 Right side backward cutting 1252-015-600 Upturned shaft, upside backward cutting Backward Integrated suction channel PEDIATRIC SIZE 1252-015-300 1252-015-320 Ostrom Suction Punch, straight, upside backward cutting, Right side backward cutting 100mm working length, ∅ 4mm, 2.0mm bite 1252-015-400 1252-015-310 Upturned shaft, upside backward cutting Left side backward cutting